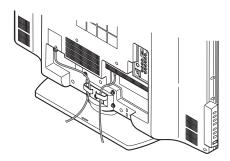

## **Connect the stand**

The LT-32P300 TV stand is not attached to the TV when you purchased it. Please follow the steps below on how to connect the stand to the TV.

1) Insert the TV stand onto the TV.

2) Tighten the 5 screws to the back of the TV.

# Disconnecting the stand

If you disconnect the stand, attach the bottom cover and the screw (supplied) into the hole.

- 1) Place the TV face down on a soft cloth on a table.
- 2) Remove the screws from the back of the TV.

3) Pull out the stand from the TV.

4) Cover the hole with the supplied bottom cover and tighten the screw.